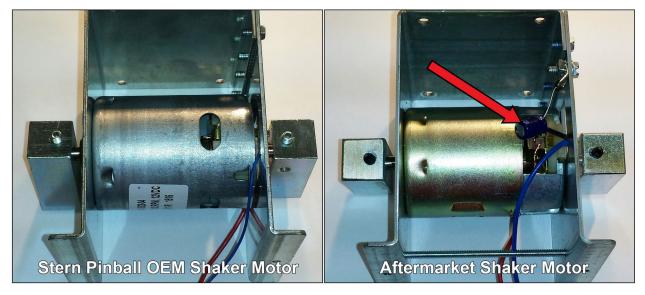

## Problem:

Aftermarket shaker motors have a 100Uf -50V capacitor between the motor's blue wire and the shaker motor frame. The capacitor causes excessive currents to flow as a result of pulse width modulation (PWD) used to control the speed of the motor. This excessive current exceeds design parameters causing damaging failures of the cabinet Node board.