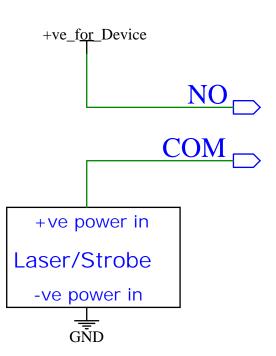

**Device Connections:** +ve\_for\_device -> Positive Power for device -ve\_for\_device -> Negative Power for device **Control Connections:** 

Lamp\_Signal -> Lamp connection from lamp driver board Power\_Ground -> Ground connection (like MPU Gnd) Power\_+5V -> +5V connection (like MPU +5v) Lamp\_+6VDC -> +6VDC from switched lamp power common