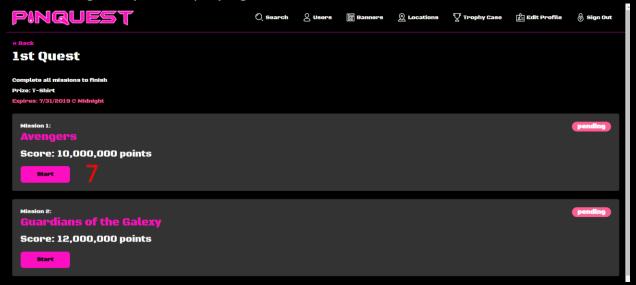

6. Select the quest you would to play.

7. Chose the game you are playing

- 8. Once you have beaten the target click capture score to open your camera
- 9. Take a picture of your score, make sure it is clearly visible
- 10. Enter the score in the space provided
- 11. Click complete mission

12. Repeat until all missions in the quest are complete.

13. Compete the quest and bring to staff for validation and/or prize collection.