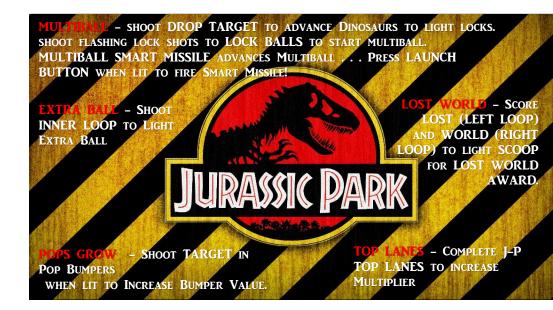

## THE LOST WORLD JURASSIC PARK

MULTIBALL – SHOOT DROP TARGET TO ADVANCE DINOSAURS TO LIGHT LOCKS. SHOOT FLASHING LOCK SHOTS TO LOCK BALLS TO START MULTIBALL. MULTIBALL SMART MISSILE ADVANCES MULTIBALL . . . PRESS LAUNCH BUTTON WHEN LIT TO FIRE SMART MISSILE!

EXTRA BALL - SHOOT INNER LOOP TO LIGHT EXTRA BALL

LOST WORLD – SCORE LOST (LEFT LOOP) AND WORLD (RIGHT LOOP) TO LIGHT SCOOP FOR LOST WORLD AWARD.

TOP LANES - COMPLETE J-P TOP LANES TO INCREASE MULTIPLIER

**POPS GROW** - SHOOT TARGET IN POP BUMPERS WHEN LIT TO INCREASE BUMPER VALUE.