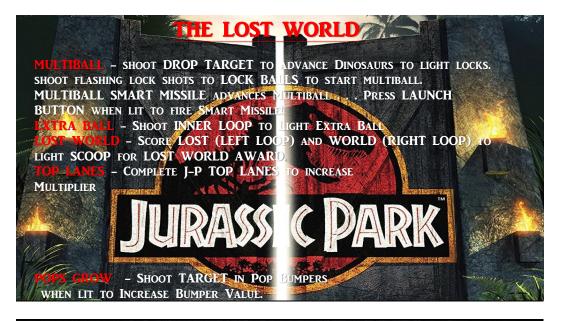

## THE LOST WORLD JURASSIC PARK

MULTIBALL – SHOOT DROP TARGET TO ADVANCE DINOSAURS TO LIGHT LOCKS. SHOOT FLASHING LOCK SHOTS TO LOCK BALLS TO START MULTIBALL. MULTIBALL SMART MISSILE ADVANCES MULTIBALL . . . PRESS LAUNCH BUTTON WHEN LIT TO FIRE SMART MISSILE!

EXTRA BALL - SHOOT INNER LOOP TO LIGHT EXTRA BALL

LOST WORLD – SCORE LOST (LEFT LOOP) AND WORLD (RIGHT LOOP) TO LIGHT SCOOP FOR LOST WORLD AWARD.

TOP LANES - COMPLETE J-P TOP LANES TO INCREASE MULTIPLIER

**POPS GROW** - SHOOT TARGET IN POP BUMPERS WHEN LIT TO INCREASE BUMPER VALUE.