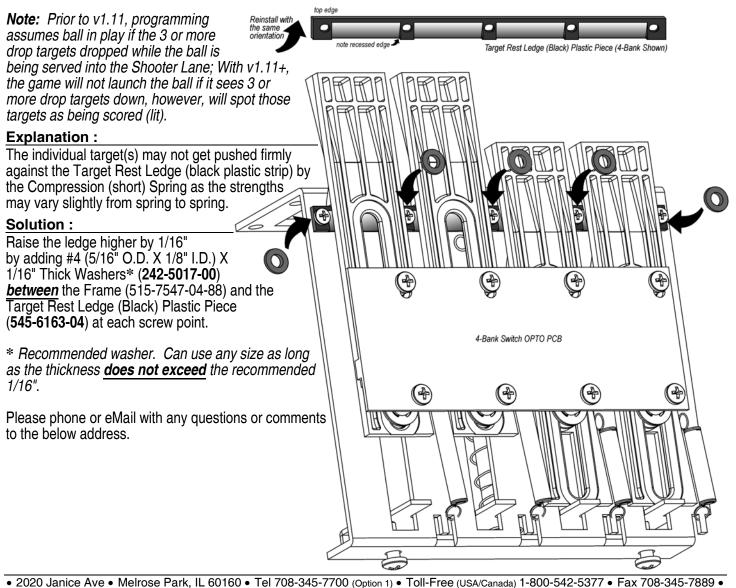

## Symptom :

One *or* more drop targets *consistently* do not stay in the raised position when the 4-Bank and/or 8-Bank Drop Target Assemblies are reset *or* it takes multiple Coil Reset actuations until they all stay up. In addition, if the pinball is served into the *Shooter Lane*, it will be immediately kicked by the autoplunger.