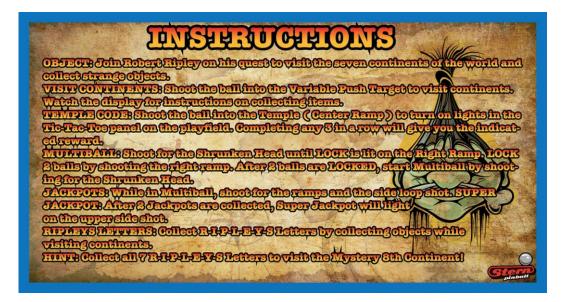

**OBJECT:** JOIN ROBERT RIPLEY ON HIS QUEST TO VISIT THE SEVEN CONTINENTS OF THE WORLD AND COLLECT STRANGE OBJECTS

**VISIT CONTINENTS:** SHOOT THE BALL INTO THE VARIABLE PUSH TARGET TO VISIT CONTINENTS. WATCH THE DISPLAY FOR INSTRUCTIONS ON COLLECTING ITEMS.

**TEMPLE CODE:** Shoot the Ball into the Temple (Center Ramp) to turn on lights in the Tic-Tac-Toe panel on the playfield. Completing any 3 in a row will give you the indicated reward.

**MULTIBALL:** SHOOT FOR THE SHRUNKEN HEAD UNTIL LOCK IS LIT ON THE RIGHT RAMP. LOCK 2 BALLS BY SHOOTING THE RIGHT RAMP. AFTER 2 BALLS ARE LOCKED, START MULTIBALL BY SHOOTING THE SHRUNKEN HEAD.

JACKPOTS: WHILE IN MULTIBALL. SHOOT THE RAMPS AND THE SIDE LOOP SHOT.

**SUPER JACKPOT:** AFTER 2 JACKPOTS ARE COLLECTED, SUPER JACKPOT WILL LIGHT ON THE UPPER SIDE SHOT.

**RIPLEY'S LETTERS:** COLLECT R-I-P-L-E-Y-S LETTERS BY COLLECTING OBJECTS WHILE VISITING CONTINENTS

HINT: COLLECT ALL 7 R-I-P-L-E-Y-S LETTERS TO VISIT THE MYSTERY 8TH CONTINENT

Ripley's Entertainment, Inc. All Rights Reserved