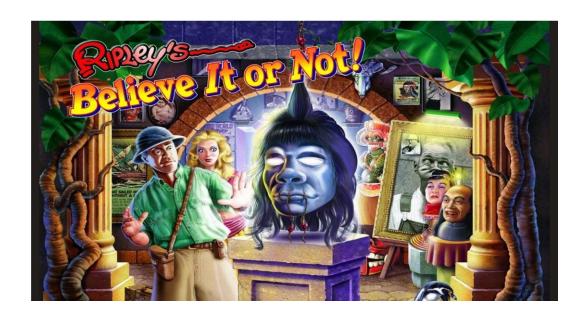

**OBJECT:** JOIN ROBERT RIPLEY ON HIS QUEST TO VISIT THE SEVEN CONTINENTS OF THE WORLD AND COLLECT STRANGE OBJECTS

**VISIT CONTINENTS:** SHOOT THE BALL INTO THE VARIABLE PUSH TARGET TO VISIT CONTINENTS. WATCH THE DISPLAY FOR INSTRUCTIONS ON COLLECTING ITEMS.

**TEMPLE CODE:** Shoot the Ball into the Temple (Center Ramp) to turn on lights in the Tic-Tac-Toe panel on the playfield. Completing any 3 in a row will give you the indicated reward.

**MULTIBALL:** SHOOT FOR THE SHRUNKEN HEAD UNTIL LOCK IS LIT ON THE RIGHT RAMP. LOCK 2 BALLS BY SHOOTING THE RIGHT RAMP. AFTER 2 BALLS ARE LOCKED, START MULTIBALL BY SHOOTING THE SHRUNKEN HEAD.

JACKPOTS: WHILE IN MULTIBALL. SHOOT THE RAMPS AND THE SIDE LOOP SHOT.

**SUPER JACKPOT:** AFTER 2 JACKPOTS ARE COLLECTED, SUPER JACKPOT WILL LIGHT ON THE UPPER SIDE SHOT.

**RIPLEY'S LETTERS:** COLLECT R-I-P-L-E-Y-S LETTERS BY COLLECTING OBJECTS WHILE VISITING CONTINENTS

HINT: COLLECT ALL 7 R-I-P-L-E-Y-S LETTERS TO VISIT THE MYSTERY 8TH CONTINENT

Ripley's Entertainment, Inc. All Rights Reserved