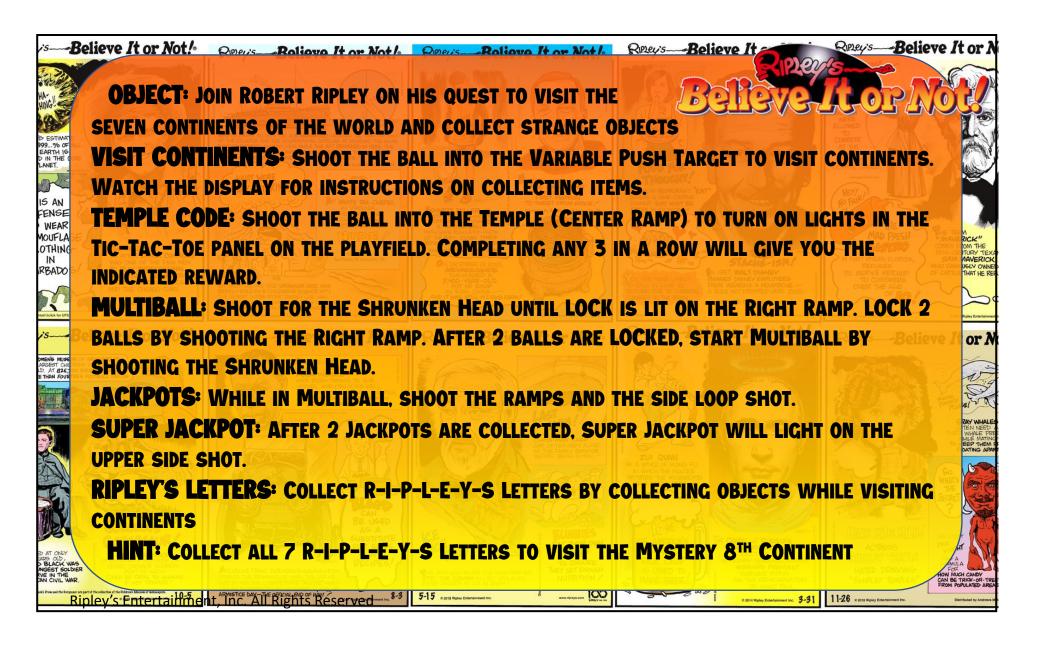

**OBJECT:** JOIN ROBERT RIPLEY ON HIS QUEST TO VISIT THE SEVEN CONTINENTS OF THE WORLD AND COLLECT STRANGE OBJECTS

**VISIT CONTINENTS:** SHOOT THE BALL INTO THE VARIABLE PUSH TARGET TO VISIT CONTINENTS. WATCH THE DISPLAY FOR INSTRUCTIONS ON COLLECTING ITEMS.

**TEMPLE CODE:** Shoot the Ball into the Temple (Center Ramp) to turn on lights in the Tic-Tac-Toe panel on the playfield. Completing any 3 in a row will give you the indicated reward.

**MULTIBALL:** SHOOT FOR THE SHRUNKEN HEAD UNTIL LOCK IS LIT ON THE RIGHT RAMP. LOCK 2 BALLS BY SHOOTING THE RIGHT RAMP. AFTER 2 BALLS ARE LOCKED, START MULTIBALL BY SHOOTING THE SHRUNKEN HEAD.

JACKPOTS: WHILE IN MULTIBALL. SHOOT THE RAMPS AND THE SIDE LOOP SHOT.

**SUPER JACKPOT:** AFTER 2 JACKPOTS ARE COLLECTED, SUPER JACKPOT WILL LIGHT ON THE UPPER SIDE SHOT.

**RIPLEY'S LETTERS:** COLLECT R-I-P-L-E-Y-S LETTERS BY COLLECTING OBJECTS WHILE VISITING CONTINENTS

HINT: COLLECT ALL 7 R-I-P-L-E-Y-S LETTERS TO VISIT THE MYSTERY 8TH CONTINENT

Ripley's Entertainment, Inc. All Rights Reserved