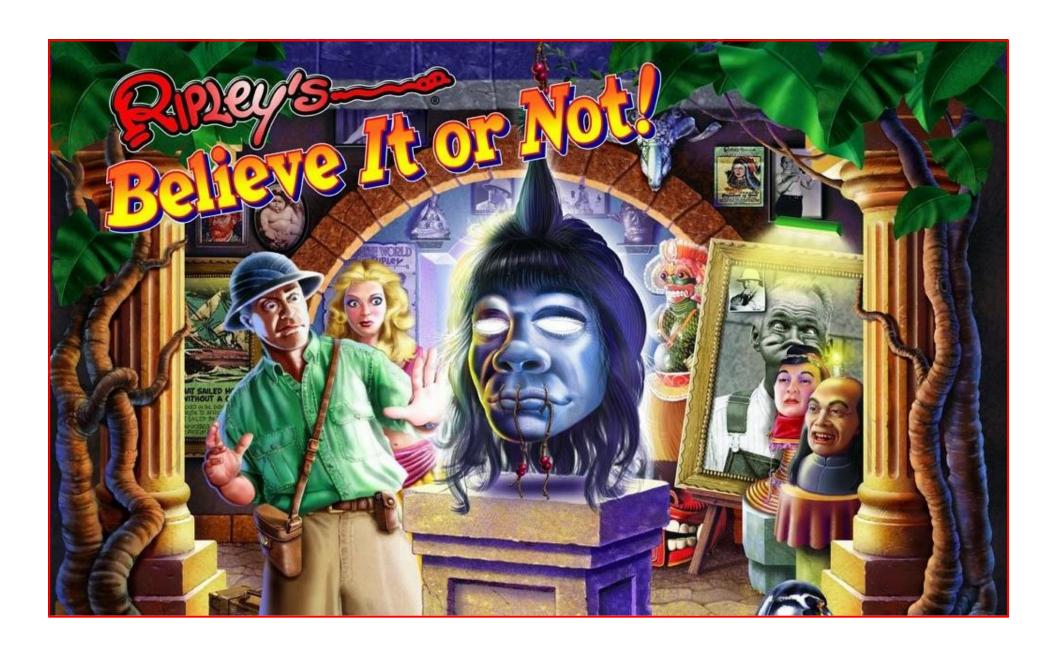

**OBJECT:** JOIN ROBERT RIPLEY ON HIS QUEST TO VISIT THE SEVEN CONTINENTS OF THE WORLD AND COLLECT STRANGE OBJECTS

**VISIT CONTINENTS:** SHOOT THE BALL INTO THE VARIABLE PUSH TARGET TO VISIT CONTINENTS. WATCH THE DISPLAY FOR INSTRUCTIONS ON COLLECTING ITEMS.