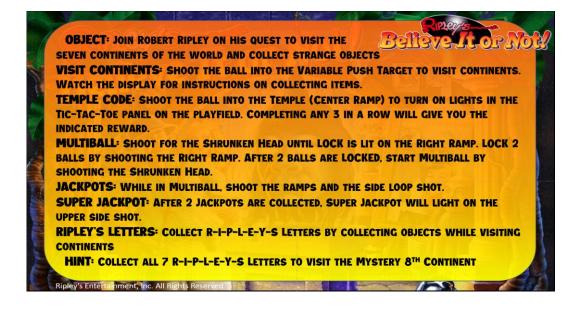

**OBJECT:** JOIN ROBERT RIPLEY ON HIS QUEST TO VISIT THE SEVEN CONTINENTS OF THE WORLD AND COLLECT STRANGE OBJECTS

**VISIT CONTINENTS:** SHOOT THE BALL INTO THE VARIABLE PUSH TARGET TO VISIT CONTINENTS. WATCH THE DISPLAY FOR INSTRUCTIONS ON COLLECTING ITEMS.

**TEMPLE CODE:** Shoot the Ball into the Temple (Center Ramp) to turn on lights in the Tic-Tac-Toe panel on the playfield. Completing any 3 in a row will give you the indicated reward.

**MULTIBALL:** SHOOT FOR THE SHRUNKEN HEAD UNTIL LOCK IS LIT ON THE RIGHT RAMP. LOCK 2 BALLS BY SHOOTING THE RIGHT RAMP. AFTER 2 BALLS ARE LOCKED, START MULTIBALL BY SHOOTING THE SHRUNKEN HEAD.

JACKPOTS: WHILE IN MULTIBALL. SHOOT THE RAMPS AND THE SIDE LOOP SHOT.

**SUPER JACKPOT:** AFTER 2 JACKPOTS ARE COLLECTED, SUPER JACKPOT WILL LIGHT ON THE UPPER SIDE SHOT.

**RIPLEY'S LETTERS:** COLLECT R-I-P-L-E-Y-S LETTERS BY COLLECTING OBJECTS WHILE VISITING CONTINENTS

HINT: COLLECT ALL 7 R-I-P-L-E-Y-S LETTERS TO VISIT THE MYSTERY 8TH CONTINENT

Ripley's Entertainment, Inc. All Rights Reserved