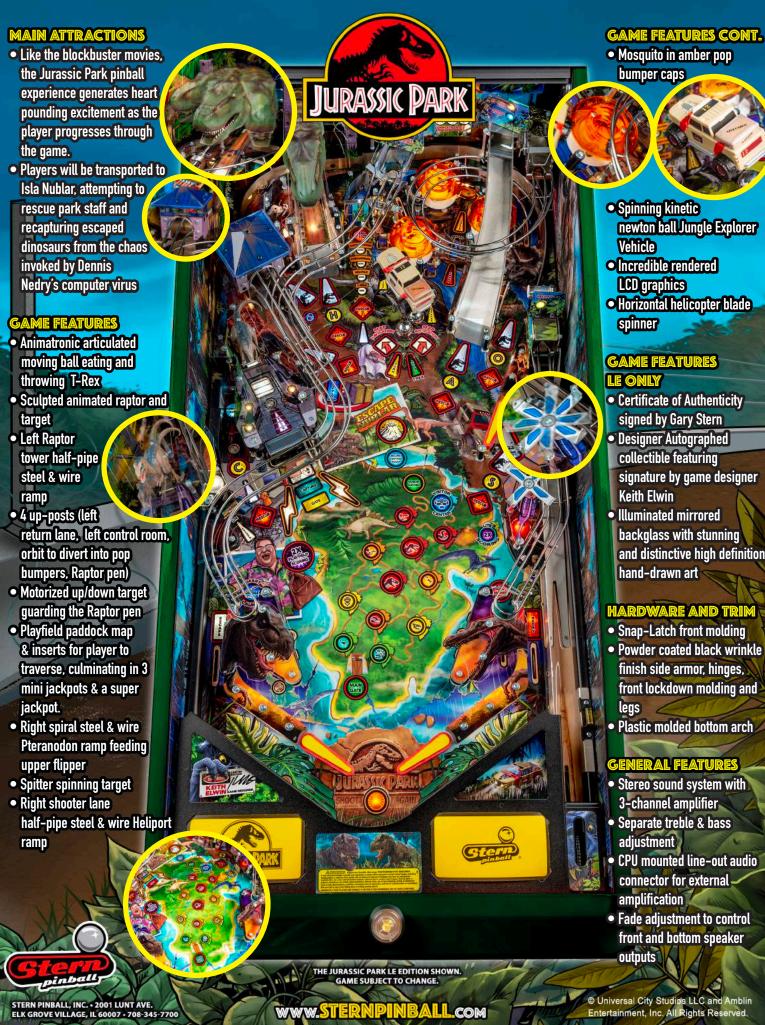

 Mosquito in amber pop bumper caps

**Spinning kinetic** newton ball Jungle Explorer Vehicle

**Incredible rendered LCD** graphics

Horizontal helicopter blade spinner

## GAME FEATURES

- Certificate of Authenticity signed by Gary Stern
- Designer Autographed collectible featuring signature by game designer **Keith Elwin**
- Illuminated mirrored backglass with stunning and distinctive high definition hand-drawn art

## HARDWARE AND TRIM

- Snap-Latch front molding
- Powder coated black wrinkle finish side armor, hinges, front lockdown molding and
- Plastic molded bottom arch

## GENERAL FEATURES

- Stereo sound system with 3-channel amplifier
- Separate treble & bass adjustment
- CPU mounted line-out audio connector for external amplification
- Fade adjustment to control front and bottom speaker outputs