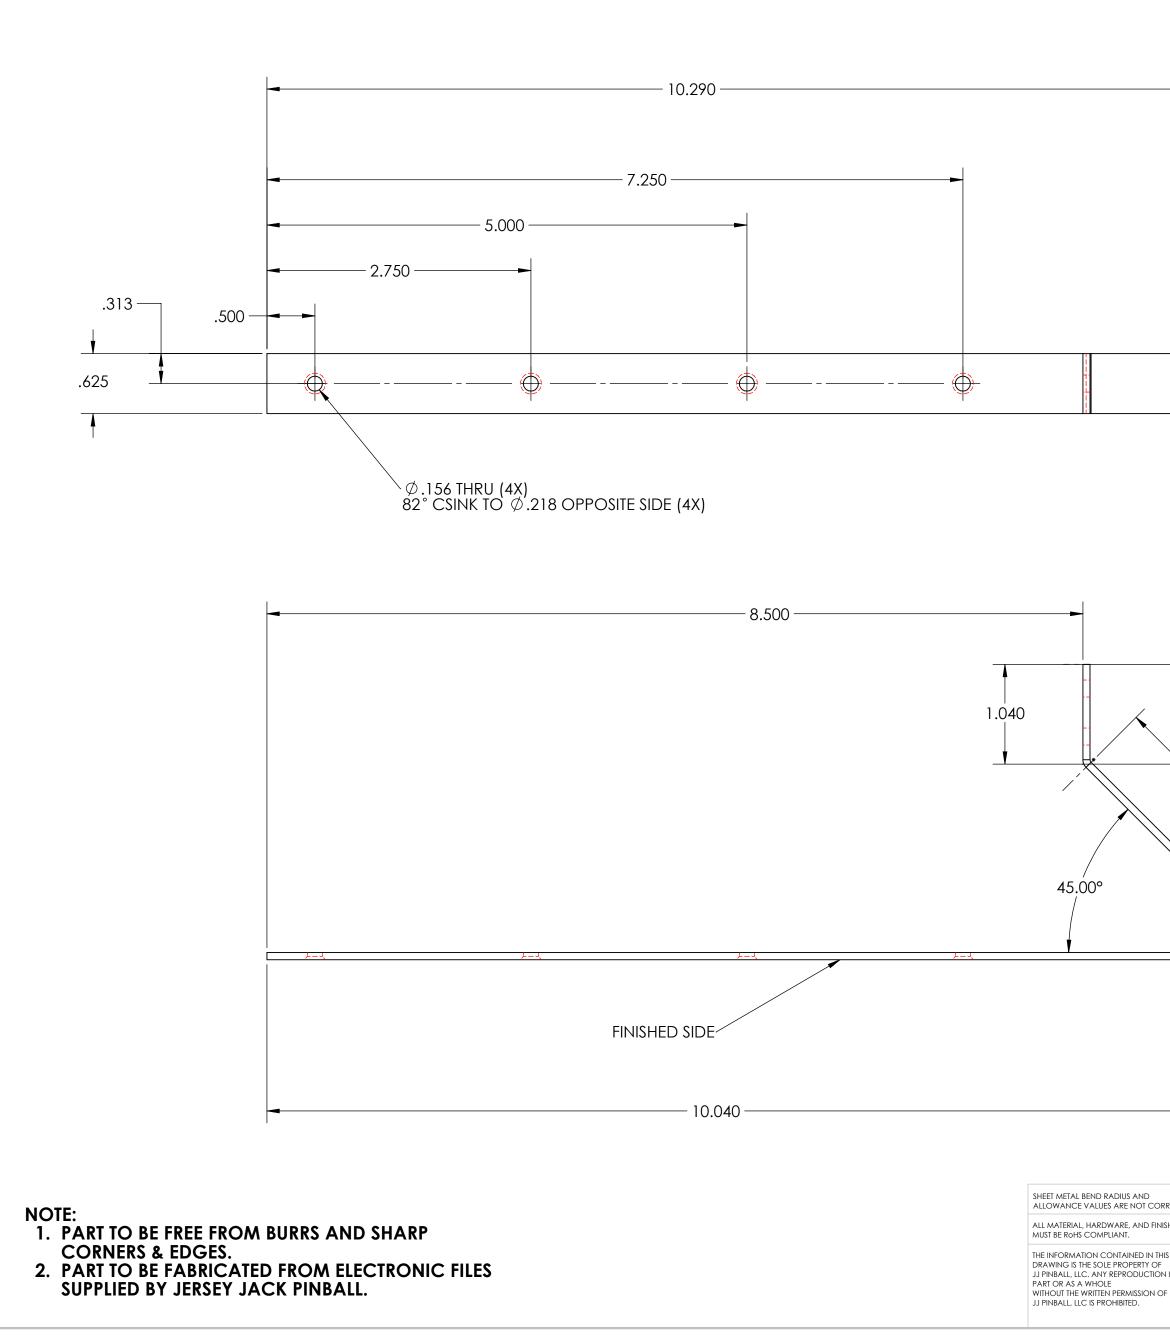

| MAXEM     Date     MAX       A     BPRASHE     Date     MAX       A     BPRASHE MECHACEA     description     description       S     Treactions     description     description     description       S     Treactions     description     description     description       O     1077 (2X)     Integration     description     description       V     A     Description     description     description       2.306     E     2.300     description     description       R,2500     E     E     JJ PINBALL, LLC     E | I THIS<br>OF<br>ION IN<br>1 OF | FINISH<br>NO. 3 FINISH (POLISHED ONE<br>SIDE)<br>FILE LOCATION |        | 5/2014<br>SCALE<br>1:1 | PLAY<br>DWG. NO.       | FIELD SLID<br>BRK<br>0-000013-0 | Γ          | RT<br>REV<br>B |
|---------------------------------------------------------------------------------------------------------------------------------------------------------------------------------------------------------------------------------------------------------------------------------------------------------------------------------------------------------------------------------------------------------------------------------------------------------------------------------------------------------------------------|--------------------------------|----------------------------------------------------------------|--------|------------------------|------------------------|---------------------------------|------------|----------------|
|                                                                                                                                                                                                                                                                                                                                                                                                                                                                                                                           |                                | 14 GA.(.075) 304 ST STEEL                                      |        |                        | JJ                     | PINBALL                         | , LLC      |                |
| HEV.     DESCRIPTION     DATE     APPR.       A     REEASE FOR PRODUCTION     06/02/2015     WWW       B     10-000012-01     WAS 10:0013-01     11/02/2014     WWW                                                                                                                                                                                                                                                                                                                                                       |                                | R.250                                                          | DRAWI  |                        | <b>-</b> .625 <b>-</b> |                                 |            |                |
| REV.     DESCRIPTION     DATE     APPR.       A     RELEASE FOR PRODUCTION     06/02/2015     WWW       B     10-000013-01     11/02/2016     WWW                                                                                                                                                                                                                                                                                                                                                                         |                                | Ø.                                                             | 177 (2 | x)                     |                        | .500                            |            |                |
| REV. DESCRIPTION DATE APPR.   A RELEASE FOR PRODUCTION 06/02/2015 WWW                                                                                                                                                                                                                                                                                                                                                                                                                                                     |                                |                                                                |        |                        |                        |                                 |            |                |
| REV. DESCRIPTION DATE APPR.   A RELEASE FOR PRODUCTION 06/02/2015 WWW                                                                                                                                                                                                                                                                                                                                                                                                                                                     |                                |                                                                | В      | 10                     | -000013-01 WAS 1       | 0-0013-01                       | 11/02/2016 | www            |
|                                                                                                                                                                                                                                                                                                                                                                                                                                                                                                                           |                                |                                                                |        |                        | RELEASE FOR PRODUCTION |                                 |            |                |
| REVISIONS                                                                                                                                                                                                                                                                                                                                                                                                                                                                                                                 |                                |                                                                | REV.   |                        | DESCRIPTION            | DESCRIPTION                     |            | APPR.          |
|                                                                                                                                                                                                                                                                                                                                                                                                                                                                                                                           |                                |                                                                |        |                        | I                      | REVISIONS                       |            |                |